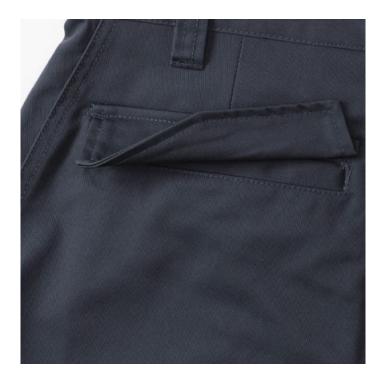

## **Specification**

Russell Work pants with a modern cut. Material 65% polyester 35% cotton, 245 g, with adjustable waist, 2 back pockets with flaps, cargo pocket on the right sock, small pocket under the belt. Washing at 40C in the machine. Color Dark weight, Pants, work pants, twill