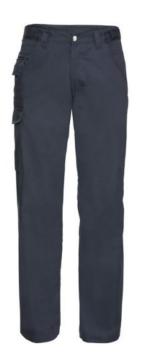

# WORK PANTS WITH MODERN CUT, MATERIAL 65/35, TWILL

### **Basic informations**

Size: 32x34 / 48x86

Length: 38 Width: 29 Height: 24

Printing type: Vez

Size: CL

Color: Dark taupe

## **Specification**

Russell Work pants with a modern cut. Material 65% polyester 35% cotton, 245 g, with adjustable waist, 2 back pockets with flaps, cargo pocket on the right sock, small pocket under the belt. Washing at 40C in the machine. Color Dark weight, Pants, work pants, twill